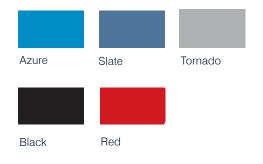

# **OPTIONS**

Available in variety of colours (see swatches)
Padded seat (wide range of fabric colours)
Left or Right tableau arm

## **CORE COLOURS**