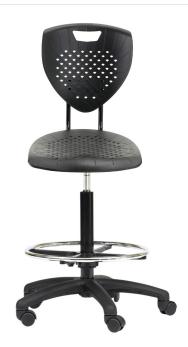

# TRUPOS ULTRA GASLIFT DRAFTING CHAIR

CODE: RES251D

## PRODUCT DESCRIPTION

A strong and durable student chair. Made from high quality Polyethylene. The ergonomically designed back brings maximum comfort for all ages and has air flow vents to keep you cool. It's gas lift adjustable base allows the user to modify the chair height to what is comfortable for them. Designed and built by Batger.

## **COMPOSITION**

ERW commercial grade powder coated steel frame 5 star base on castors
High Density Polyethylene (HDPE)

## **SPECIFICATIONS**

**W**580 **D**580 **H**540 - 750 (Adjustable)